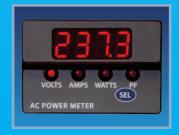

#### **Olson Power Meter**

The Power Meter displays four important power measurements, Volts, Amps, Watts and Power Factor (all True RMS). It can display any of the parameters or scroll through the four parameters in a continuous cycle with each being displayed for 4 seconds.

- Monitors Volts, Amps, Watts and Power Factor (all True RMS)
- Accuracy 1% amps, volts, 2% Watts, 3% P.F.
- Either automatically scroll through the four values or to select the parameter to be displayed by the selector switch
- 4x LED's to easily identify what parameter is being measured