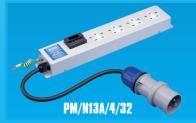

#### **Standard Features**

- Olson Power Meter, Displaying Volts, Amps, Watts and Power Factor
- Surge Protection Varistors
- A robust steel construction
- Light grey RAL 7035 paint finish
- High integrity dual earthing and external M5 earth stud with 250mm long earth lead
- The option on three different plugs
  - UK 13A fused plug (BS1363)
  - 16A IEC 60309 (BS4343) plug
  - 32A IEC 60309 (BS4343) plug
- PDU comes with the option of 4, 6, 8, 10 or 12 UK 13A sockets (BS1363)

|                                                                                                                                                                                                                                                                                                                                                                                                                                                                                                                                                                                                                                                                                                                                                                                                                                                                                                                                                                                                                                                                                                                                                                                                                                                                                                                                                                                                                                                                                                                                                                                                                                                                                                                                                                                                                                                                                                                                                                                                                                                                                                                                | 3M of 1.5mm <sup>2</sup> Cable & 13A Fused Plug |                |       |       |
|--------------------------------------------------------------------------------------------------------------------------------------------------------------------------------------------------------------------------------------------------------------------------------------------------------------------------------------------------------------------------------------------------------------------------------------------------------------------------------------------------------------------------------------------------------------------------------------------------------------------------------------------------------------------------------------------------------------------------------------------------------------------------------------------------------------------------------------------------------------------------------------------------------------------------------------------------------------------------------------------------------------------------------------------------------------------------------------------------------------------------------------------------------------------------------------------------------------------------------------------------------------------------------------------------------------------------------------------------------------------------------------------------------------------------------------------------------------------------------------------------------------------------------------------------------------------------------------------------------------------------------------------------------------------------------------------------------------------------------------------------------------------------------------------------------------------------------------------------------------------------------------------------------------------------------------------------------------------------------------------------------------------------------------------------------------------------------------------------------------------------------|-------------------------------------------------|----------------|-------|-------|
|                                                                                                                                                                                                                                                                                                                                                                                                                                                                                                                                                                                                                                                                                                                                                                                                                                                                                                                                                                                                                                                                                                                                                                                                                                                                                                                                                                                                                                                                                                                                                                                                                                                                                                                                                                                                                                                                                                                                                                                                                                                                                                                                | PART NO.                                        | NO. OF SOCKETS | DIM A | DIM B |
|                                                                                                                                                                                                                                                                                                                                                                                                                                                                                                                                                                                                                                                                                                                                                                                                                                                                                                                                                                                                                                                                                                                                                                                                                                                                                                                                                                                                                                                                                                                                                                                                                                                                                                                                                                                                                                                                                                                                                                                                                                                                                                                                | PM/N13A/4                                       | 4 WAY          | 422   | 405   |
| Number of the second se | PM/N13A/6                                       | 6 WAY          | 545   | 528   |
|                                                                                                                                                                                                                                                                                                                                                                                                                                                                                                                                                                                                                                                                                                                                                                                                                                                                                                                                                                                                                                                                                                                                                                                                                                                                                                                                                                                                                                                                                                                                                                                                                                                                                                                                                                                                                                                                                                                                                                                                                                                                                                                                | PM/N13A/8                                       | 8 WAY          | 668   | 652   |
|                                                                                                                                                                                                                                                                                                                                                                                                                                                                                                                                                                                                                                                                                                                                                                                                                                                                                                                                                                                                                                                                                                                                                                                                                                                                                                                                                                                                                                                                                                                                                                                                                                                                                                                                                                                                                                                                                                                                                                                                                                                                                                                                | PM/N13A/10                                      | 10 WAY         | 791   | 774   |
| PM/N13A/4                                                                                                                                                                                                                                                                                                                                                                                                                                                                                                                                                                                                                                                                                                                                                                                                                                                                                                                                                                                                                                                                                                                                                                                                                                                                                                                                                                                                                                                                                                                                                                                                                                                                                                                                                                                                                                                                                                                                                                                                                                                                                                                      | PM/N13A/12                                      | 12 WAY         | 912   | 896   |