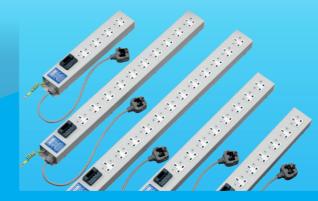

### SUM RANGE with power meter & surge protection

Olson Electronics has expanded the Slim Range to now include the popular Olson Power Meter and Surge Protection.

You can now check what power is being used to ensure the PDU does not get overloaded or easily check what current is being drawn, while the surge protection helps protect equipment from voltage spikes. It's ideal for wall or floor mounting and is available in 5 different sizes.

#### **Standard Features**

- Olson Power Meter, Displaying Volts, Amps, Watts and Power Factor
- Surge Protection Varistors
- A robust steel construction
- Light grey RAL 7035 paint finish
- High integrity dual earthing and external M5 earth stud with 250mm long earth lead
- The option on three different plugs
  - UK 13A fused plug (BS1363)
  - 16A IEC 60309 (BS4343) plug
  - 32A IEC 60309 (BS4343) plug
- PDU comes with the option of 4, 6, 8, 10 or 12 UK 13A sockets (BS1363)