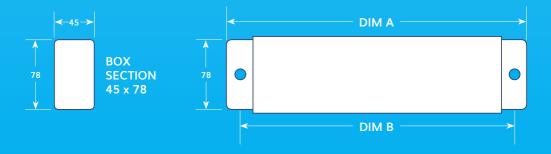

|                                                                                                                                                                                                                                                                                                                                                                                                                                                                                                                                                                                                                                                                                                                                                                                                                                                                                                                                                                                                                                                                                                                                                                                                                                                                                                                                                                                                                                                                                                                                                                                                                                                                                                                                                                                                                                                                                                                                                                                                                                                                                                                                | 3M of 1.5mm <sup>2</sup> Cable & 13A Fused Plug |                |       |       |
|--------------------------------------------------------------------------------------------------------------------------------------------------------------------------------------------------------------------------------------------------------------------------------------------------------------------------------------------------------------------------------------------------------------------------------------------------------------------------------------------------------------------------------------------------------------------------------------------------------------------------------------------------------------------------------------------------------------------------------------------------------------------------------------------------------------------------------------------------------------------------------------------------------------------------------------------------------------------------------------------------------------------------------------------------------------------------------------------------------------------------------------------------------------------------------------------------------------------------------------------------------------------------------------------------------------------------------------------------------------------------------------------------------------------------------------------------------------------------------------------------------------------------------------------------------------------------------------------------------------------------------------------------------------------------------------------------------------------------------------------------------------------------------------------------------------------------------------------------------------------------------------------------------------------------------------------------------------------------------------------------------------------------------------------------------------------------------------------------------------------------------|-------------------------------------------------|----------------|-------|-------|
|                                                                                                                                                                                                                                                                                                                                                                                                                                                                                                                                                                                                                                                                                                                                                                                                                                                                                                                                                                                                                                                                                                                                                                                                                                                                                                                                                                                                                                                                                                                                                                                                                                                                                                                                                                                                                                                                                                                                                                                                                                                                                                                                | PART NO.                                        | NO. OF SOCKETS | DIM A | DIM B |
|                                                                                                                                                                                                                                                                                                                                                                                                                                                                                                                                                                                                                                                                                                                                                                                                                                                                                                                                                                                                                                                                                                                                                                                                                                                                                                                                                                                                                                                                                                                                                                                                                                                                                                                                                                                                                                                                                                                                                                                                                                                                                                                                | PM/N13A/4                                       | 4 WAY          | 422   | 405   |
| Number of the second se | PM/N13A/6                                       | 6 WAY          | 545   | 528   |
|                                                                                                                                                                                                                                                                                                                                                                                                                                                                                                                                                                                                                                                                                                                                                                                                                                                                                                                                                                                                                                                                                                                                                                                                                                                                                                                                                                                                                                                                                                                                                                                                                                                                                                                                                                                                                                                                                                                                                                                                                                                                                                                                | PM/N13A/8                                       | 8 WAY          | 668   | 652   |
|                                                                                                                                                                                                                                                                                                                                                                                                                                                                                                                                                                                                                                                                                                                                                                                                                                                                                                                                                                                                                                                                                                                                                                                                                                                                                                                                                                                                                                                                                                                                                                                                                                                                                                                                                                                                                                                                                                                                                                                                                                                                                                                                | PM/N13A/10                                      | 10 WAY         | 791   | 774   |
| PM/N13A/4                                                                                                                                                                                                                                                                                                                                                                                                                                                                                                                                                                                                                                                                                                                                                                                                                                                                                                                                                                                                                                                                                                                                                                                                                                                                                                                                                                                                                                                                                                                                                                                                                                                                                                                                                                                                                                                                                                                                                                                                                                                                                                                      | PM/N13A/12                                      | 12 WAY         | 912   | 896   |

|   | 3M of 2.5mm² Cable & 16A IEC 60309 Plug |                |       |       |  |
|---|-----------------------------------------|----------------|-------|-------|--|
|   | PART NO.                                | NO. OF SOCKETS | DIM A | DIM B |  |
|   | PM/N13A/4/16                            | 4 WAY          | 422   | 405   |  |
|   | PM/N13A/6/16                            | 6 WAY          | 545   | 528   |  |
|   | PM/N13A/8/16                            | 8 WAY          | 668   | 652   |  |
| 0 | PM/N13A/10/16                           | 10 WAY         | 791   | 774   |  |
|   | PM/N13A/12/16                           | 12 WAY         | 912   | 896   |  |

| 3M of 4mm² Cable & 32A IEC 60309 Plug |                |       |       |  |  |  |
|---------------------------------------|----------------|-------|-------|--|--|--|
| PART NO.                              | NO. OF SOCKETS | DIM A | DIM B |  |  |  |
| PM/N13A/4/32                          | 4 WAY          | 422   | 405   |  |  |  |
| PM/N13A/6/32                          | 6 WAY          | 545   | 528   |  |  |  |
| PM/N13A/8/32                          | 8 WAY          | 668   | 652   |  |  |  |
| PM/N13A/10/32                         | 10 WAY         | 791   | 774   |  |  |  |
| PM/N13A/12/32                         | 12 WAY         | 912   | 896   |  |  |  |