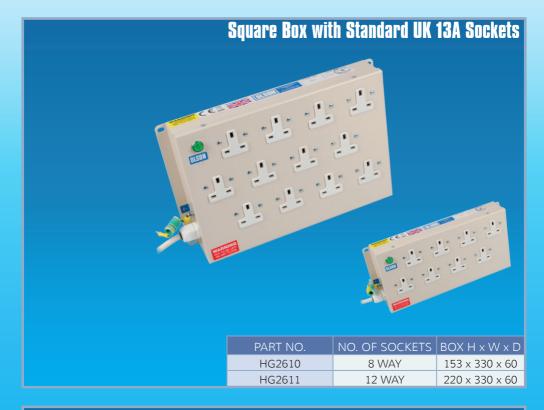

## **Standard Features**

- Green neon mains on indicator
- Low smoke 3 core flexible cable
- Internal wiring 2.5mm<sup>2</sup> 20A rated
- Red 13A fused plug moulded onto the mains cable; marked 'HOSPITAL PROPERTY'
- Robust steel construction finished in powder coated light honey beige BS08B17
- High integrity dual earthing & external M5 earth stud with 250mm long (except floor box)

## **Technical Data**

Operating Voltage: 230V AC Maximum Voltage: 250V AC

**Current Rating: 13A** 

Complete Unit Test: EN 60335 Manufactured to BS 5733 Approved to: BS EN 60950 **€**€