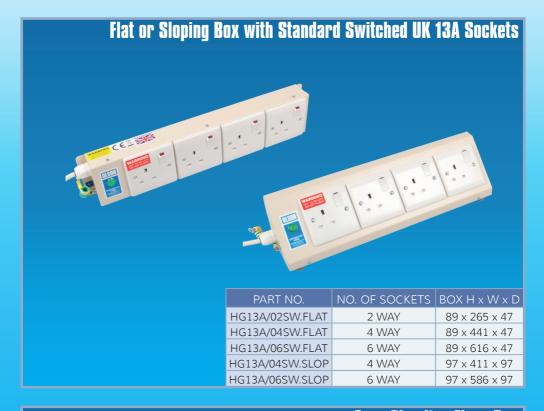

## **Standard Features**

- Green neon mains on indicator
- Low smoke 3 core flexible cable
- Internal wiring 2.5mm<sup>2</sup> 20A rated
- Red 13A fused plug moulded onto the mains cable; marked 'HOSPITAL PROPERTY'
- Robust steel construction finished in powder coated light honey beige BS08B17
- High integrity dual earthing & external M5 earth stud with 250mm long (except floor box)

## **Technical Data**

Operating Voltage: 230V AC Maximum Voltage: 250V AC

**Current Rating: 13A** 

Complete Unit Test: EN 60335 Manufactured to BS 5733 Approved to: BS EN 60950 **€**€