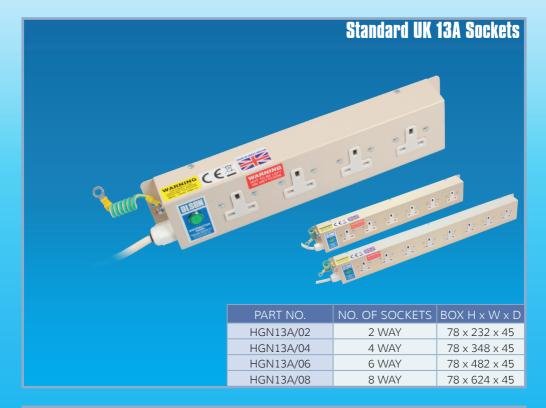

## **Standard Features**

- Green neon mains on indicator
- Low smoke 3 core flexible cable
- Internal wiring 2.5mm<sup>2</sup> 20A rated
- Red 13A fused plug moulded onto the mains cable; marked 'HOSPITAL PROPERTY'
- Robust steel construction finished in powder coated light honey beige BS08B17
- High integrity dual earthing & external M5 earth stud with 250mm long (except floor box)

## **Technical Data**

Operating Voltage: 230V AC Maximum Voltage: 250V AC

**Current Rating: 13A** 

Complete Unit Test: EN 60335 Manufactured to BS 5733 Approved to: BS EN 60950 **€**€