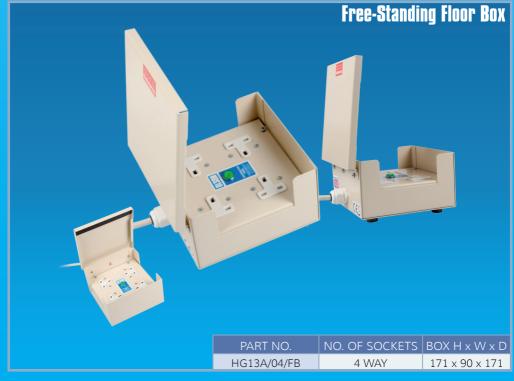

Optionally, these units can be supplied without a power cable/plug so they can be installed in a fixed location and be hard wired via the 20mm entry.

We are also able to offer a fully customised PDU build and design service suited to a customers exact requirements and supply fully working prototypes for approval.

## **Standard Features**

- Green neon mains on indicator
- Low smoke 3 core flexible cable
- Internal wiring 2.5mm<sup>2</sup> 20A rated
- Red 13A fused plug moulded onto the mains cable; marked 'HOSPITAL PROPERTY'
- Robust steel construction finished in powder coated light honey beige BS08B17
- High integrity dual earthing & external M5 earth stud with 250mm long (except floor box)

## **Technical Data**

Operating Voltage: 230V AC Maximum Voltage: 250V AC

**Current Rating: 13A** 

Complete Unit Test: EN 60335 Manufactured to BS 5733 Approved to: BS EN 60950 **€**€