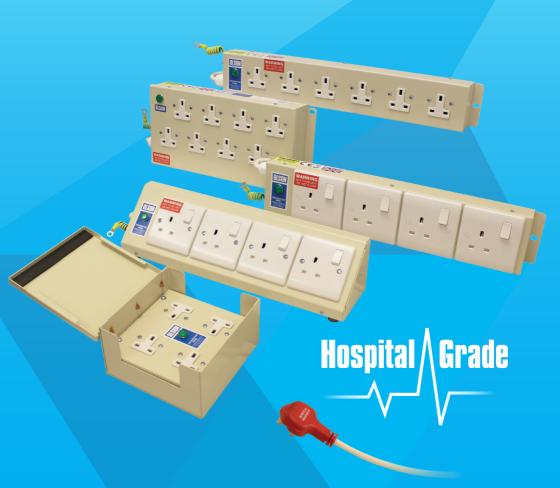

## POWER DISTRIBUTION UNITS

Olson's Hospital Grade range of PDUs is the best way for portable power distribution in and around the hospital environment. These units are specifically designed and manufactured to a hospital standard.

All of the hospital grade units we manufacture are heavy duty and contain high quality cable and components, rigorously tested and CE marked. These are perfect for removing the clutter from theatres, ICUs and anywhere that power distribution needs to be utilised.

## **Standard Features**

- Green neon mains on indicator
- Low smoke 3 core flexible cable
- Internal wiring 2.5mm<sup>2</sup> 20A rated
- Red 13A fused plug moulded onto the mains cable; marked 'HOSPITAL PROPERTY'
- Robust steel construction finished in powder coated light honey beige BS08B17
- High integrity dual earthing & external M5 earth stud with 250mm long (except floor box)