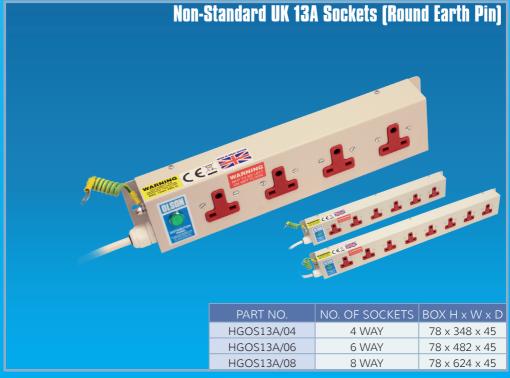

## **Standard Features**

- Green neon mains on indicator
- Low smoke 3 core flexible cable
- Internal wiring 2.5mm<sup>2</sup> 20A rated
- Red 13A fused plug moulded onto the mains cable; marked 'HOSPITAL PROPERTY'
- Robust steel construction finished in powder coated light honey beige BS08B17
- High integrity dual earthing & external M5 earth stud with 250mm long (except floor box)

## **Technical Data**

Operating Voltage: 230V AC Maximum Voltage: 250V AC

**Current Rating: 13A** 

Complete Unit Test: EN 60335 Manufactured to BS 5733 Approved to: BS EN 60950 **€**€