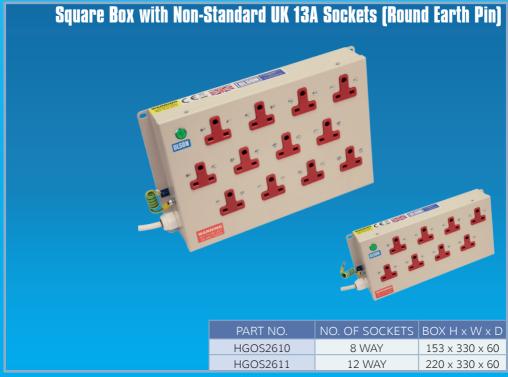

## **Standard Features**

- Green neon mains on indicator
- Low smoke 3 core flexible cable
- Internal wiring 2.5mm<sup>2</sup> 20A rated
- Red 13A fused plug moulded onto the mains cable; marked 'HOSPITAL PROPERTY'
- Robust steel construction finished in powder coated light honey beige BS08B17
- High integrity dual earthing & external M5 earth stud with 250mm long (except floor box)

## **Technical Data**

Operating Voltage: 230V AC Maximum Voltage: 250V AC

**Current Rating: 13A** 

Complete Unit Test: EN 60335 Manufactured to BS 5733 Approved to: BS EN 60950 **€**€